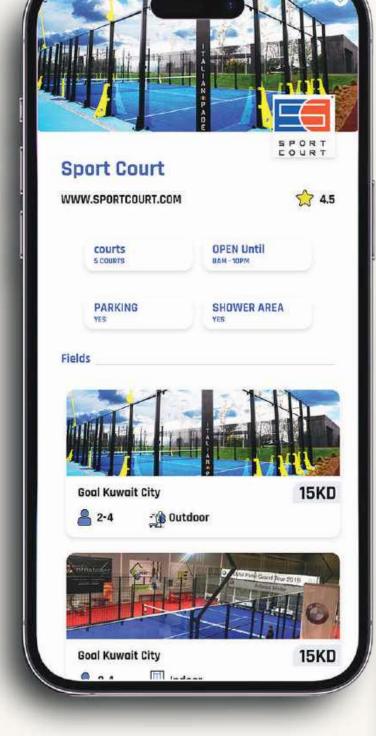

## **KOURTS**

|                    | Grass                      | Bibs                                                 | 7          | Ball                   | Washroo                   | m     |
|--------------------|----------------------------|------------------------------------------------------|------------|------------------------|---------------------------|-------|
| Descri             | ption _                    |                                                      |            |                        |                           |       |
| industr<br>text ev | y. Lorem I)<br>er since th | imply dum<br>osum hos l<br>e 1500s, w<br>obled it to | been the i | ndustry's<br>known pri | standard d<br>nter took ( | lummy |
| Appoi              | ntment                     |                                                      |            |                        |                           |       |
| <                  | S                          | epte                                                 | mber       | 2021                   |                           | >     |
| S                  | М                          | Ţ                                                    | W          | T                      | F                         | S     |
|                    |                            |                                                      |            |                        |                           |       |
|                    |                            |                                                      |            |                        |                           |       |
|                    |                            |                                                      |            |                        |                           |       |
|                    | 17                         |                                                      | 19         | 20                     |                           | 22    |
|                    |                            |                                                      |            |                        | mm.                       | 29    |
| 16<br>23           | 24                         | 25                                                   | 26         | 27                     | 28                        | 6.3   |