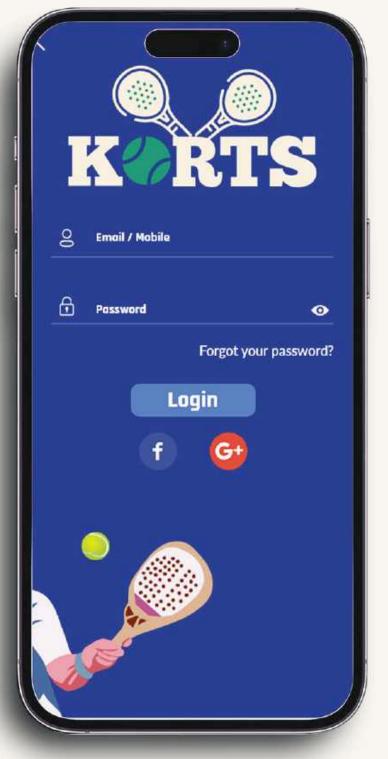

## **KOURTS**

|                    | Grass                      | Bibs                                                 | 7          | Ball                   | Washroo                   | m     |
|--------------------|----------------------------|------------------------------------------------------|------------|------------------------|---------------------------|-------|
| Descri             | ption _                    |                                                      |            |                        |                           |       |
| industr<br>text ev | y. Lorem I)<br>er since th | imply dum<br>osum hos l<br>e 1500s, w<br>obled it to | been the i | ndustry's<br>known pri | standard d<br>nter took ( | lummy |
| Appoi              | ntment                     |                                                      |            |                        |                           |       |
| <                  | S                          | epte                                                 | mber       | 2021                   |                           | >     |
| S                  | М                          | Ţ                                                    | W          | T                      | F                         | S     |
|                    |                            |                                                      |            |                        |                           |       |
|                    |                            |                                                      |            |                        |                           |       |
|                    |                            |                                                      |            |                        |                           |       |
|                    | 17                         |                                                      | 19         | 20                     |                           | 22    |
|                    |                            |                                                      |            |                        | mm.                       | 29    |
| 16<br>23           | 24                         | 25                                                   | 26         | 27                     | 28                        | 6.3   |