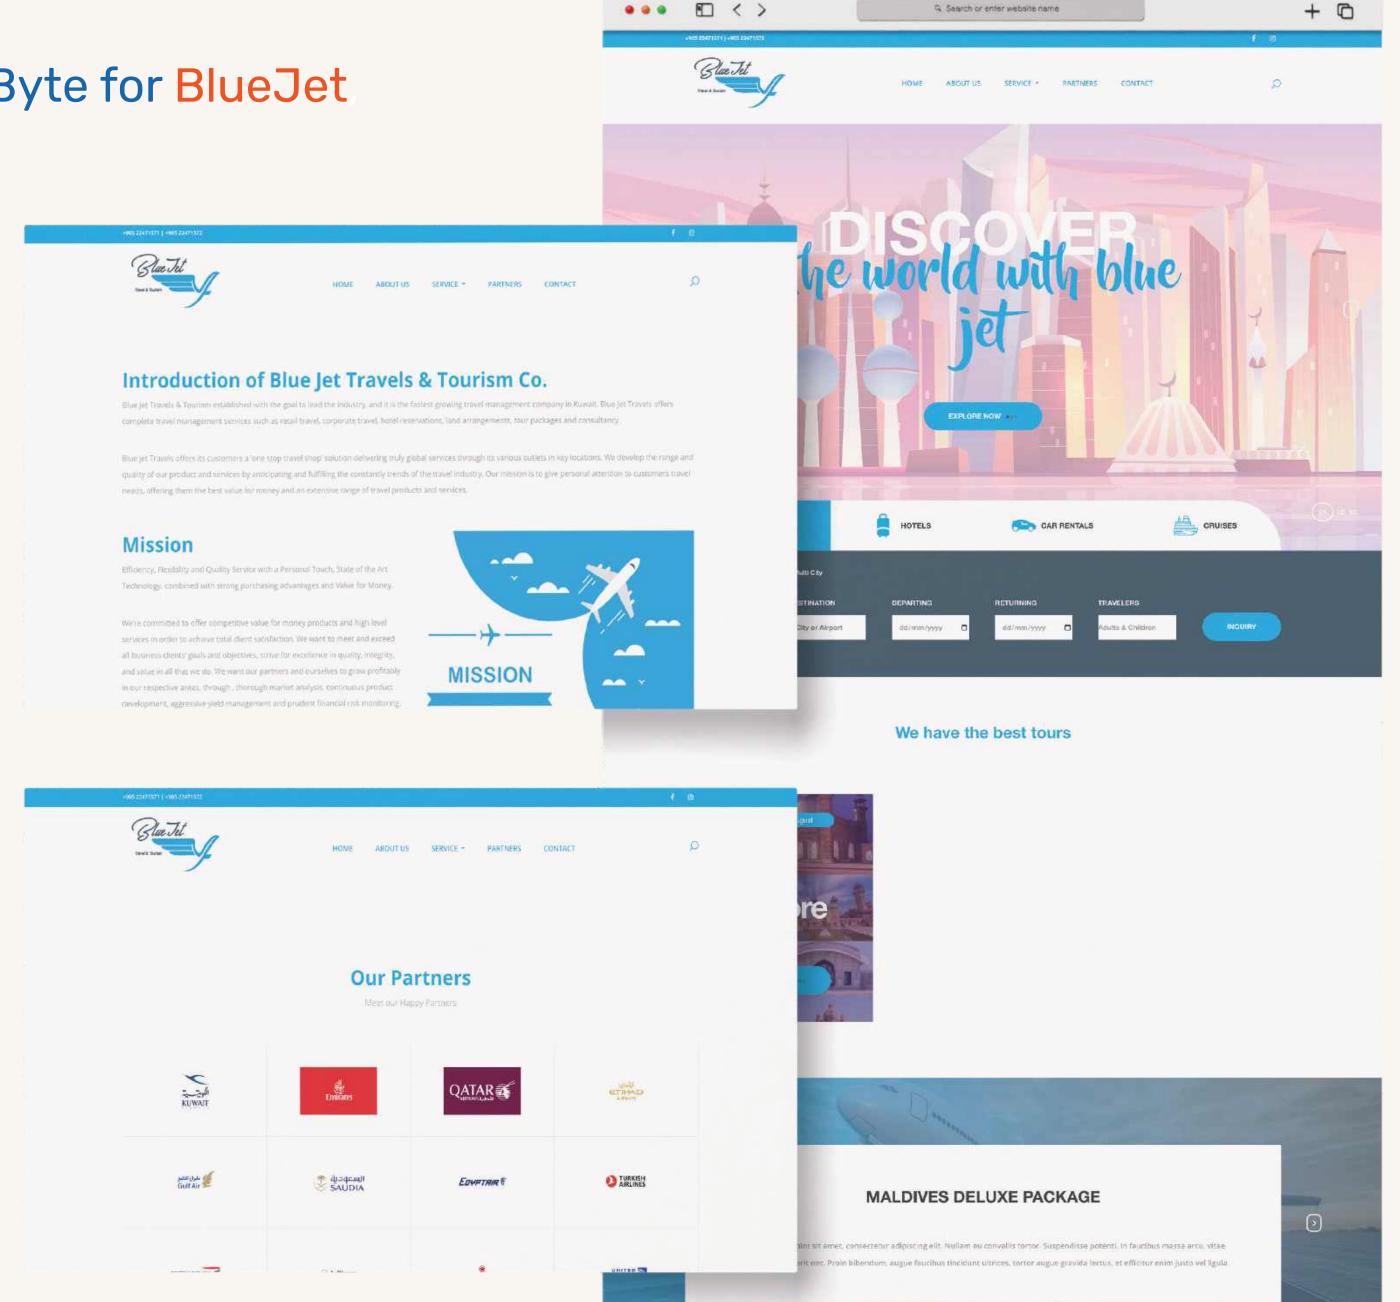

Your ultimate destination for premium mugs and custom-printed shirts. Discover a world of personalized style and thoughtful gifting.

Introducing the website created by Swift Byte for BlueJet

an esteemed travel agency in Kuwait.

Immerse yourself in a world of extraordinary travel experiences, curated with passion and expertise.

Our intuitive platform offers seamless navigation, personalized itineraries, and access to exclusive deals.

Let BlueJet's website be your gateway to unforgettable journeys and create memories that last a lifetime.

Embark on your next adventure with confidence and let the wanderlust begin.

Proudly presenting the website created by our talented team for EMTS Pakistan
We've crafted a dynamic online platform to showcase their top-notch medical equipment. Experience the seamless interface and user-friendly design, tailored to meet EMTS Pakistan's unique needs. Explore the website and witness the result of our team's dedication and expertise.